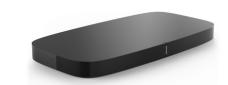

# SONOS

PLAYBASE

- Two-in-one. Full-theatre sound for your TV. Streams music, too.
- Low profile design that practically disappears. Sound you just can't
- Securely supports TVs up to 77 lbs (35 kg).

\$899