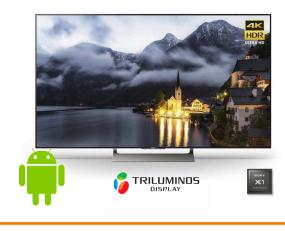

# SONY

XBR75X900E

- X1 Processor gives breath-taking realism to all your content
- Tri-Luminious display & stunning HDR color
- AndroidTV built in
- Netflix recommended