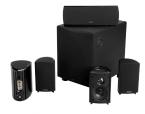

### DEFINITIVE TECHNOLOGY PRO CINEMA 600

- Clear, high definition performance from exclusive BDSS™ drivers
- 250-watt powered subwoofer for high impact bass
- Pressure-coupled mid/bass radiators create warm, rich low end
- Huge speaker sound from shelf or wall-mounted satellite and center speakers