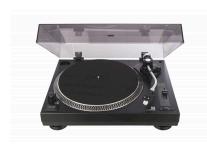

## Dual

DT-250

- Lightweight, straight balanced tubular tone arm provides precise audio reproduction
- Built in pre amp
- Vibration dampening

**Limited Quantity** 