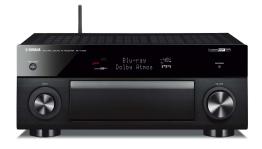

#### RXV1083

- 7.2 Channel receiver
- Built in bluetooth & wifi
- Dolby Atmos / DTS:X enabled
- 110 watts per channel
- 8 in 2 out HDMI w/ 4K support

**\$999** Save \$700! 2 ONLY