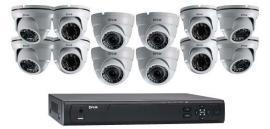

#### REG \$2449

- 12 ip camera 8 fixed lens and 4 varifocal
- 4 TB hard drive
- IR (night vision)
- View from your phone
- Cameras run over simple COAX system