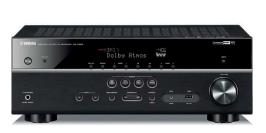

#### RXV 583

- 7.2 Channel receiver
- Built in bluetooth & WiFi
- Dolby Atmos / DTS:X enabled
- 80 watts per channel
- 4 in 1 out HDMI

Save \$200!