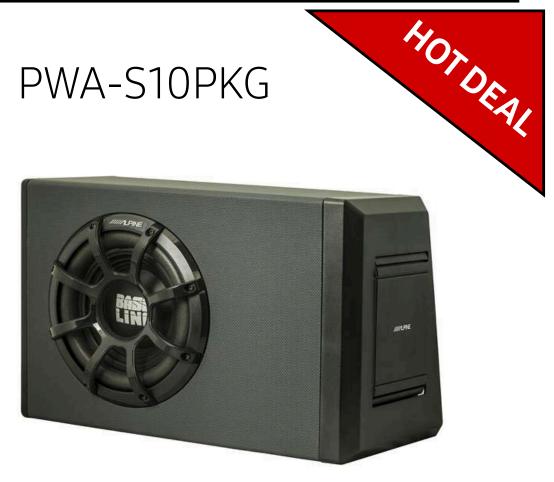

# THE BEST OF THE 물 DEALS YEAR

SEE IN STORE FOR DETAILS

PWA-S10PKG

- 10" subwoofer, enclosure, wiring kit & • capacitor.
- Makes a great christmas gift
- Pefect add on to factory audio system

#### \$299! **REG PRICE \$600** 2 ONLY