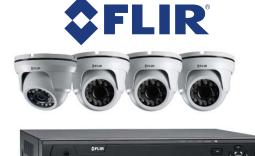

# M3104E1A4 **\$399**REG \$669

#### • 4 ip camera 3MP system

- 2 TB hard drive
- View from your phone
- All run over category cable or convert your old analog cameras