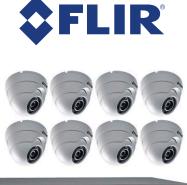

### M31084E3C8 **\$699** REG \$1499

- 8 ip camera 2MP system
- 3 TB hard drive

cameras

View from your phone
All run over category cable or convert your old analog

M3164E3C12

\$1299