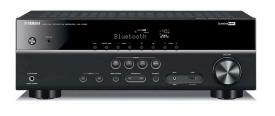

#### RXV 383

- 5.1 Channel receiver
- Built in bluetooth
- 70 watt per channel
- 4 in 1 out HDMI

**\$299** Save \$50!