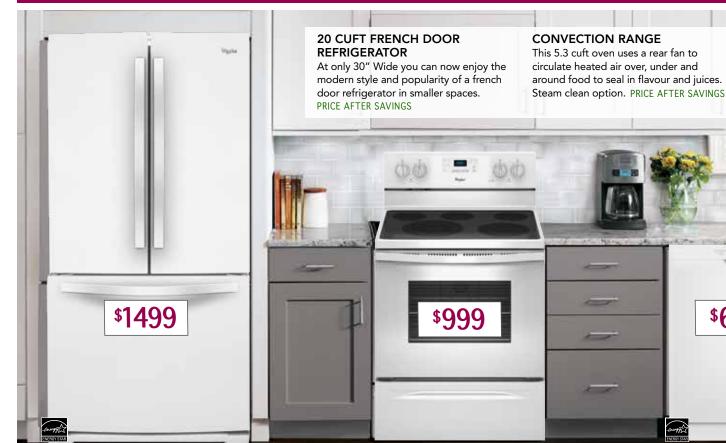

"A World of home decor" furnituregalaxy.ca

# SAVE TO 20% ON ALL WHIRLPOOL APPLIANCES



### HURRY IN TODAY, TREAT YOURSELF TO THESE FANTASTIC DEALS • SALE ENDS MARCH 1<sup>ST</sup>

STAINLESS TUB DISHWASHER

adjusts to deliver the ideal clean for

every load. PRICE AFTER SAVINGS

Whirlpool

\$649

Adaptive Wash technology automatically



## SAVE UP TO 20% ON WHIRLPOOL APPLIANCES. HURRY IN TODAY



# SAVE<sup>UP</sup>20% ON ALL WHIRLPOOL APPLIANCES

## MAYTAG

SAVE \$300





#### **HIGH EFFICIENCY** FRONT LOAD TEAM

5.2 cuft washer and 7.4 cuft dryer btoth featuring the power of Steam! ColorLast cycle adjusts wash action, temperatures and wash time to keep colours vibrant longer. Pedestals sold separately. PRICE AFTER SAVINGS

\$1999





#### **HIGH EFFICIENCY** TOP LOAD TEAM

4.0 cuf t washer with 7.0 cuft dryer. The Deep Water Wash option that fills the wash basket with more water to help break down loose soils. PRICE AFTER SAVINGS







#### **HIGH EFFICIENCY TOP** LOAD TEAM

5.0 cuft washer with 7.0 cuft dryer featuring STEAM! Up to 11 different adaptive wash actions provide a combination of powerful cleaning and g