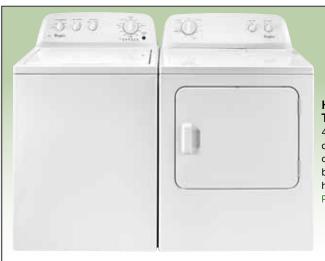

#### **HIGH EFFICIENCY TOP** LOAD TEAM

5.0 cuft washer with 7.0 cuft dryer featuring STEAM! Up to 11 different adaptive wash actions provide a combination of powerful cleaning and gentle fabric care. PRICE AFTER SAVINGS