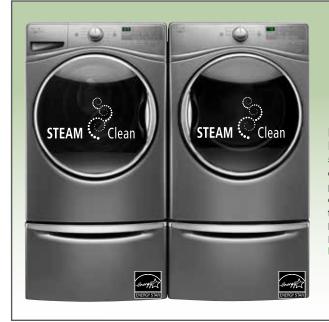

#### **HIGH EFFICIENCY** FRONT LOAD TEAM

5.2 cuft washer and 7.4 cuft dryer btoth featuring the power of Steam! ColorLast cycle adjusts wash action, temperatures and wash time to keep colours vibrant longer. Pedestals sold separately. PRICE AFTER SAVINGS