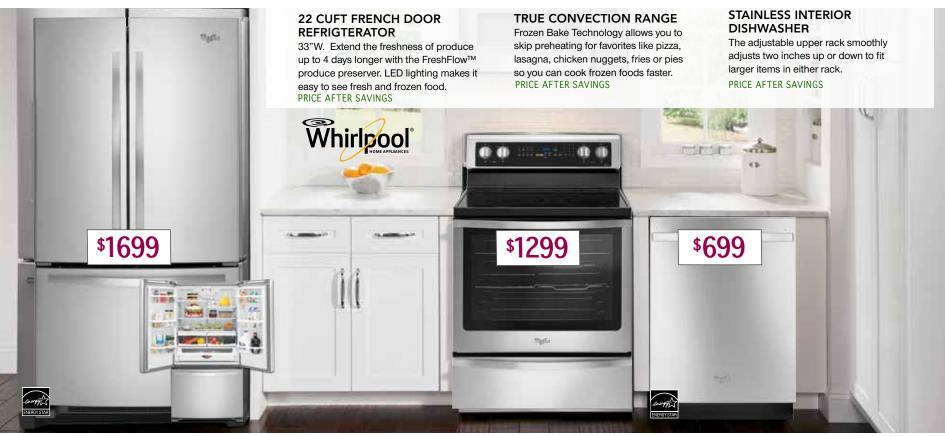

#### **22 CUF FRENCH DOOR** REFRIGTERATOR 33"W. Made with heavy-duty

components and features that deliver the right kind of cold exactly where it's

#### TRUE CONVECTION RANGE

True convection uses a powerful third heating element and a sturdy fan to circulate even temperatures for more consistent roasting and baking.

#### STAINLESS TUB DISHWASHER Top, electronic controls with display keep your kitchen looking streamlined and reduce the possibility of