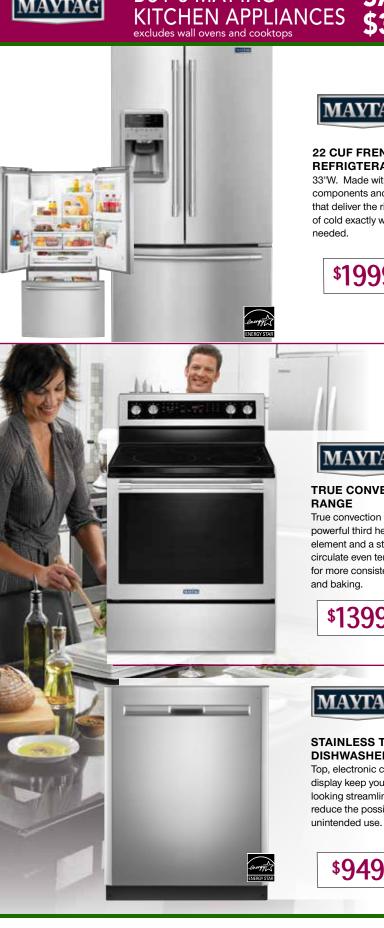

BUY 3 MAYTAG

#### **22 CUF FRENCH DOOR** REFRIGTERATOR 33"W. Made with heavy-duty

components and features that deliver the right kind of cold exactly where it's

#### TRUE CONVECTION RANGE

True convection uses a powerful third heating element and a sturdy fan to circulate even temperatures for more consistent roasting and baking.

#### STAINLESS TUB DISHWASHER Top, electronic controls with display keep your kitchen looking streamlined and reduce the possibility of