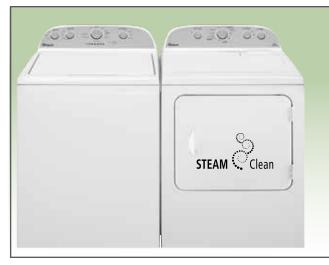

#### **HIGH EFFICIENCY** FRONT LOAD TEAM

5.2 cuft washer and 7.4 cuft dryer btoth featuring the power of Steam! ColorLast cycle adjusts wash action, temperatures and wash time to keep colours vibrant longer. Pedestals sold separately. PRICE AFTER SAVINGS