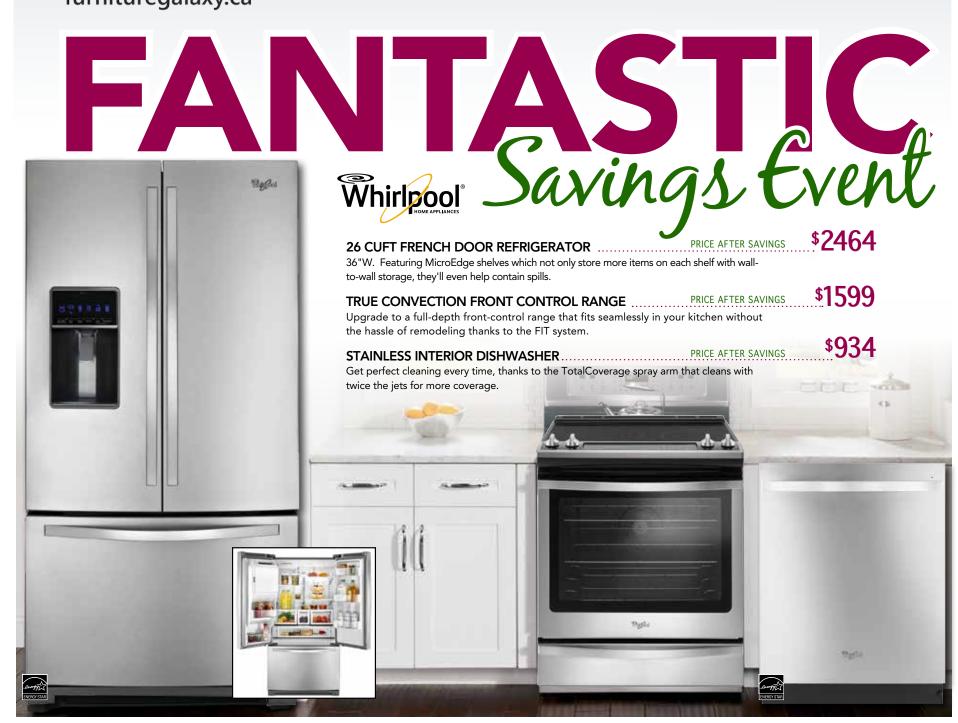

"A World of home decor" furnituregalaxy.ca

# SAVE TO 20% ON ALL WHIRLPOOL APPLIANCES



### HURRY IN TODAY, TREAT YOURSELF TO THESE FANTASTIC DEALS • SALE ENDS MARCH 1<sup>ST</sup>

STAINLESS TUB DISHWASHER

adjusts to deliver the ideal clean for

every load. PRICE AFTER SAVINGS

Whirlpool

\$649

Adaptive Wash technology automatically



## SAVE UP TO 20% ON WHIRLPOOL APPLIANCES. HURRY IN TODAY



# SAVE<sup>UP</sup>20% ON ALL WHIRLPOOL APPLIANCES

## MAYTAG

SAVE \$300





#### **HIGH EFFICIENCY** FRONT LOAD TEAM

5.2 cuft washer and 7.4 cuft dryer btoth featuring the power of Steam! ColorLast cycle adjusts wash action, temperatures and wash time to keep colours vibrant longer. Pedestals sold separately. PRICE AFTER SAVINGS

\$1999





#### **HIGH EFFICIENCY** TOP LOAD TEAM

4.0 cuf t washer with 7.0 cuft dryer. The Deep Water Wash option that fills the wash basket with