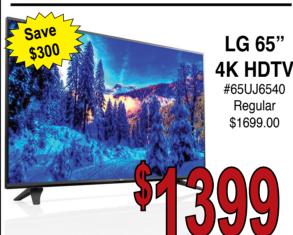

#75UJ657A Regular \$2999

Yamaha Home Theatre Sound Bar

#YSP2500 Regular \$1299

**LG 4K Bluray Player** 

#UP970 Regular \$299

Samsung 58" **4K HDTV** 

#UN58MU6100 Regular \$1399