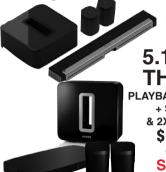

SPEAKER WITH THE **BOLDEST SOUND** 2-ROOM BUNDLE

**3.1 HOME** THEATRE PLAYBAR OR

PLAYBASE + **SONOS SUB** \$1649

SAVE \$149

**5.1 HOME** THEATRE

PLAYBAR OR PLAYBASE + SONOS SUB & 2X SONOS:ONE

SAVE \$178

With 6 drivers and 450 watts of power, the wireless Muso delivers refined sound with impeccable build quality.