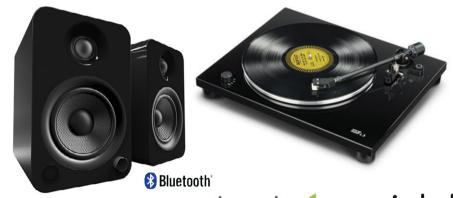

# **Perfect Stereo for Grads**

kanto <a> music hall</a>

Whether your student is hanging out with friends or kicking it solo, YU4 ensures they are always in good company. The Kanto YU-4 speakers faithfully reproduce their favorite tunes. Packed with connectivity, and an easy to use remote control, the YU4 makes it easy to throw on the latest vinyl using this great sounding turntable from Music Hall, plus connect these speakers to your TV for music, sports, and video games, or pair your mobile device via *Bluetooth*® for streaming music playback.

**SAVE \$100** 

MMF 1.3/YU-4

\$**688** 